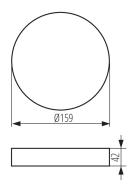

### **GENERAL DATA:**

Colour: white

Place of assembly: ceiling mounted

Height [mm]: 42 Diameter [mm]: 159