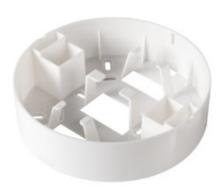

# **33651** AREL FRAME DO 14W W

Accessory for downlight fittings

5905339336514

#### **ADDITIONAL INFORMATION:**

• Frame for surface mounting of Kanlux AREL LED downlights.