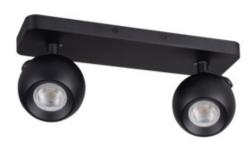

## **33675** GALOBA EL-21 B

Wall & ceiling lighting fitting

5905339336750

Kanlux GALOBA is a complete series of luminaires, including pendant lamps (GALOBA C), wall lamps (GALOBA W) and wall and ceiling fixtures. Kanlux GALOBA C pendant lamps can be successfully used for the lighting of islands or tables, while wall and ceiling lamps (from 1 to 4 points of light) can be used in a living room, hall or bedroom. The arrangement can be completed with wall lamps, which have a switch in the base. All luminaires from the Kanlux GALOBA series have a detachable lampshade thanks to which the light sources can be quickly and comfortably replaced.

#### **GENERAL DATA:**

Colour: black

Place of assembly: wall mounted, ceiling mounted

Place of application: Indoors

**Minimum distance from the illuminated object**: 0,5m

Length [mm]: 310 Width [mm]: 90 Height [mm]: 140