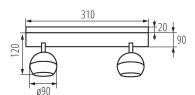

#### **GENERAL DATA:**

Colour: black

Place of assembly: wall mounted, ceiling mounted

Place of application: Indoors

**Minimum distance from the illuminated object**: 0,5m

Length [mm]: 310 Width [mm]: 90 Height [mm]: 140