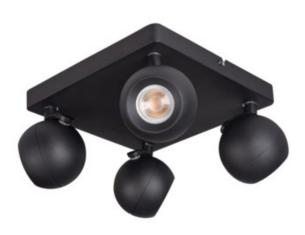

# **33679** GALOBA EL-40 B

Wall & ceiling lighting fitting

5905339336798

Date of issue: 15.11.2022, 07:59

Kanlux GALOBA is a complete series of luminaires, including pendant lamps (GALOBA C), wall lamps (GALOBA W) and wall and ceiling fixtures. Kanlux GALOBA C pendant lamps can be successfully used for the lighting of islands or tables, while wall and ceiling lamps (from 1 to 4 points of light) can be used in a living room, hall or bedroom. The arrangement can be completed with wall lamps, which have a switch in the base. All luminaires from the Kanlux GALOBA series have a detachable lampshade thanks to which the light sources can be quickly and comfortably replaced.

### GENERAL DATA:

Colour: black

Place of assembly: wall mounted, ceiling mounted

Place of application: Indoors

Minimum distance from the illuminated object: 0,5m

Length [mm]: 240 Width [mm]: 240 Height [mm]: 125

#### TECHNICAL DATA:

Rated voltage [V]: 220-240 AC Rated frequency [Hz]: 50

Maximum power [W]: 4 x max 35

Class of protection against electric shock: |

Light source: PAR16 Light source included: no

Cap: GU10