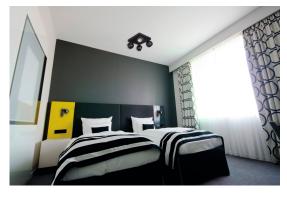

# **33679** GALOBA EL-40 B

Wall & ceiling lighting fitting

5905339336798

Date of issue: 15.11.2022, 07:59

Kanlux GALOBA is a complete series of luminaires, including pendant lamps (GALOBA C), wall lamps (GALOBA W) and wall and ceiling fixtures. Kanlux GALOBA C pendant lamps can be successfully used for the lighting of islands or tables, while wall and ceiling lamps (from 1 to 4 points of light) can be used in a living room, hall or bedroom. The arrangement can be completed with wall lamps, which have a switch in the base. All luminaires from the Kanlux GALOBA series have a detachable lampshade thanks to which the light sources can be quickly and comfortably replaced.

### GENERAL DATA:

Colour: black

Place of assembly: wall mounted, ceiling mounted

Place of application: Indoors

Minimum distance from the illuminated object: 0,5m

Length [mm]: 240 Width [mm]: 240 Height [mm]: 125