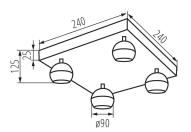

### GENERAL DATA:

Colour: black

Place of assembly: wall mounted, ceiling mounted

Place of application: Indoors

Minimum distance from the illuminated object: 0,5m

Length [mm]: 240 Width [mm]: 240 Height [mm]: 125

#### TECHNICAL DATA:

Rated voltage [V]: 220-240 AC Rated frequency [Hz]: 50

Maximum power [W]: 4 x max 35

Class of protection against electric shock: |

Light source: PAR16 Light source included: no

Cap: GU10