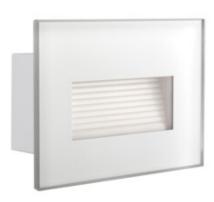

# **33690** GLASI LED 3W P WW-W

Oprawa do wbudowania 5905339336903

Kanlux GLASI LED to seria opraw do wbudowania. Prosta forma i trzy kolory obudowy (czarny, grafitowy i biały) sprawiają, że oprawy Kanlux GLASI LED doskonale sprawdzą się jako oświetlenie ścian, fasad budynków i schodów (zarówno w mieszkaniach jak i miejscach użyteczności publicznej) nadając im niepowtarzalnego charakteru.

## DANE OGÓLNE:

Kolor: biały

Miejsce montażu: do wbudowania w ścianę Miejsce zastosowania: wewnątrz i na zewnątrz Minimalna odległość od oświetlanego obiektu: 0,1m Możliwość współpracy ze ściemniaczem: nie

Puszka montażowa w komplecie: tak

Wyrób nie nadający się do okrywania materiałem

termoizolacyjnym: tak Długość [mm]: 105 Szerokość [mm]: 80 Wysokość [mm]: 42

Otwór montażowy [mm]: 96x61

Głębokość [mm]: 42

#### **DANE TECHNICZNE:**

Napięcie znamionowe [V]: 220-240 AC Częstotliwość znamionowa [Hz]: 50

Moc maksymalna [W]: 3

Klasa ochronności przed porażeniem elektrycznym: II

Materiał obudowy: stop aluminium

Materiał panelu/ramki: PC
Materiał szyby ochronnej: szkło