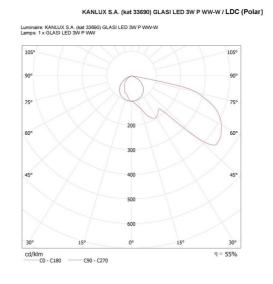

Rodzaj diody: LED SMD Strumień świetlny [lm]: 130

Użyteczny strumień świetlny źródła światła Φuse [lm]: 130 Użyteczny strumień świetlny źródła światła Φuse [lm]: w

szerokim stożku (120°) **Barwa światła**: ciepłobiała

## Oprawa do wbudowania

Jednolitość barwy w elipsach McAdama: 6

Wskaźnik oddawania barw: 80

Trwałość [h]: 30000 Ilość cykli wł/wył: 15000 Kąt świecenia [°]: 120

Skuteczność świetlna lampy [lm/W]: 43

Zakres temperatury otoczenia, na którą może być narażony