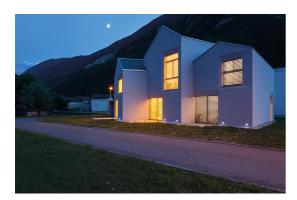

Rodzaj diody: LED SMD Strumień świetlny [lm]: 130

Użyteczny strumień świetlny źródła światła Φuse [lm]: 130 Użyteczny strumień świetlny źródła światła Φuse [lm]: w

szerokim stożku (120°) **Barwa światła**: ciepłobiała

Skorelowana temperatura barwowa [K]: 3000