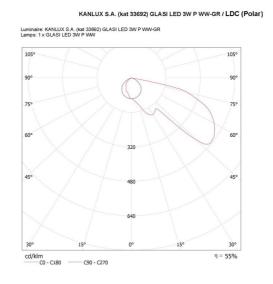

Rodzaj diody: LED SMD Strumień świetlny [lm]: 130

Użyteczny strumień świetlny źródła światła Φuse [lm]: 235 Użyteczny strumień świetlny źródła światła Φuse [lm]: w

szerokim stożku (120°) **Barwa światła**: ciepłobiała

### Oprawa do wbudowania

Jednolitość barwy w elipsach McAdama: 6

Wskaźnik oddawania barw: 80

Trwałość [h]: 30000 Ilość cykli wł/wył: 15000 Kąt świecenia [°]: 120

Skuteczność świetlna lampy [lm/W]: 43

Zakres temperatury otoczenia, na którą może być narażony