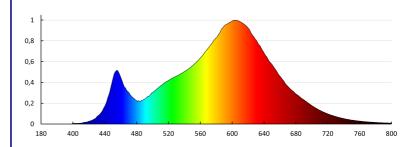

Rodzaj diody: LED SMD Strumień świetlny [lm]: 130

Użyteczny strumień świetlny źródła światła Φuse [lm]: 235 Użyteczny strumień świetlny źródła światła Φuse [lm]: w

szerokim stożku (120°) **Barwa światła**: ciepłobiała

Skorelowana temperatura barwowa [K]: 3000

### Oprawa do wbudowania

Jednolitość barwy w elipsach McAdama: 6

Wskaźnik oddawania barw: 80

Trwałość [h]: 30000 Ilość cykli wł/wył: 15000 Kąt świecenia [°]: 120

Skuteczność świetlna lampy [lm/W]: 43

Zakres temperatury otoczenia, na którą może być narażony