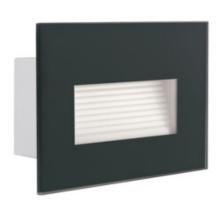

# 33692 GLASI LED 3W P WW-GR

Oprawa do wbudowania 5905339336927

Kanlux GLASI LED to seria opraw do wbudowania. Prosta forma i trzy kolory obudowy (czarny, grafitowy i biały) sprawiają, że oprawy Kanlux GLASI LED doskonale sprawdzą się jako oświetlenie ścian, fasad budynków i schodów (zarówno w mieszkaniach jak i miejscach użyteczności publicznej) nadając im niepowtarzalnego charakteru.

#### DANE OGÓLNE:

Kolor: grafitowy

Miejsce montażu: do wbudowania w ścianę Miejsce zastosowania: wewnątrz i na zewnątrz Minimalna odległość od oświetlanego obiektu: 0,1m Możliwość współpracy ze ściemniaczem: nie

wyrób [°C]: -10 : 35 Stopień IP: 44 Kształt: prostokątny