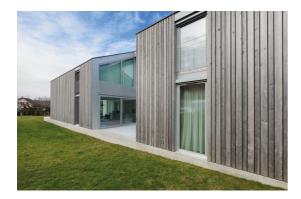

# 33692 GLASI LED 3W P WW-GR

Oprawa do wbudowania 5905339336927

Kanlux GLASI LED to seria opraw do wbudowania. Prosta forma i trzy kolory obudowy (czarny, grafitowy i biały) sprawiają, że oprawy Kanlux GLASI LED doskonale sprawdzą się jako oświetlenie ścian, fasad budynków i schodów (zarówno w mieszkaniach jak i miejscach użyteczności publicznej) nadając im niepowtarzalnego charakteru.

#### DANE OGÓLNE:

Kolor: grafitowy

Miejsce montażu: do wbudowania w ścianę Miejsce zastosowania: wewnątrz i na zewnątrz Minimalna odległość od oświetlanego obiektu: 0,1m Możliwość współpracy ze ściemniaczem: nie