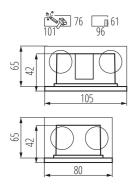

Puszka montażowa w komplecie: tak

Wyrób nie nadający się do okrywania materiałem termoizolacyjnym: tak

Długość [mm]: 105 Szerokość [mm]: 80 Wysokość [mm]: 42

Otwór montażowy [mm]: 96x61

Głębokość [mm]: 42