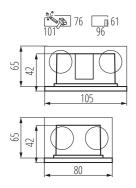

Puszka montażowa w komplecie: tak

Wyrób nie nadający się do okrywania materiałem

termoizolacyjnym: tak Długość [mm]: 105 Szerokość [mm]: 80 Wysokość [mm]: 42

Otwór montażowy [mm]: 96x61

Głębokość [mm]: 42