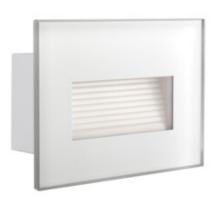

## **33693** GLASI LED 3W P NW-W

Oprawa do wbudowania 5905339336934

Kanlux GLASI LED to seria opraw do wbudowania. Prosta forma i trzy kolory obudowy (czarny, grafitowy i biały) sprawiają, że oprawy Kanlux GLASI LED doskonale sprawdzą się jako oświetlenie ścian, fasad budynków i schodów (zarówno w mieszkaniach jak i miejscach użyteczności publicznej) nadając im niepowtarzalnego charakteru.

### DANE OGÓLNE:

Kolor: biały

Miejsce montażu: do wbudowania w ścianę Miejsce zastosowania: wewnątrz i na zewnątrz Minimalna odległość od oświetlanego obiektu: 0,1m Możliwość współpracy ze ściemniaczem: nie

#### Oprawa do wbudowania

Jednolitość barwy w elipsach McAdama: 6

Wskaźnik oddawania barw: 80

Trwałość [h]: 30000 Ilość cykli wł/wył: 15000 Kąt świecenia [°]: 120

Skuteczność świetlna lampy [lm/W]: 47

Zakres temperatury otoczenia, na którą może być narażony

wyrób [°C]: -10 : 35 Stopień IP: 44 Kształt: prostokatny