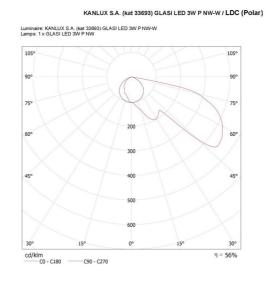

Rodzaj diody: LED SMD Strumień świetlny [lm]: 140

Użyteczny strumień świetlny źródła światła Φuse [lm]: 250 Użyteczny strumień świetlny źródła światła Φuse [lm]: w

szerokim stożku (120°) **Barwa światła**: biała

#### Oprawa do wbudowania

Jednolitość barwy w elipsach McAdama: 6

Wskaźnik oddawania barw: 80

Trwałość [h]: 30000 Ilość cykli wł/wył: 15000 Kąt świecenia [°]: 120

Skuteczność świetlna lampy [lm/W]: 47

Zakres temperatury otoczenia, na którą może być narażony