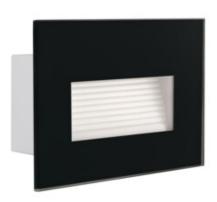

# **33694** GLASI LED 3W P NW-B

Oprawa do wbudowania 5905339336941

Kanlux GLASI LED to seria opraw do wbudowania. Prosta forma i trzy kolory obudowy (czarny, grafitowy i biały) sprawiają, że oprawy Kanlux GLASI LED doskonale sprawdzą się jako oświetlenie ścian, fasad budynków i schodów (zarówno w mieszkaniach jak i miejscach użyteczności publicznej) nadając im niepowtarzalnego charakteru.

#### DANE OGÓLNE:

Kolor: czarny

Miejsce montażu: do wbudowania w ścianę Miejsce zastosowania: wewnątrz i na zewnątrz Minimalna odległość od oświetlanego obiektu: 0,1m Możliwość współpracy ze ściemniaczem: nie

Puszka montażowa w komplecie: tak

Wyrób nie nadający się do okrywania materiałem

termoizolacyjnym: tak Długość [mm]: 105 Szerokość [mm]: 80 Wysokość [mm]: 42

Otwór montażowy [mm]: 96x61

Głębokość [mm]: 42

#### **DANE TECHNICZNE:**

Napięcie znamionowe [V]: 220-240 AC Częstotliwość znamionowa [Hz]: 50

Moc maksymalna [W]: 3

Klasa ochronności przed porażeniem elektrycznym: II

Materiał obudowy: stop aluminium

Materiał panelu/ramki: PC
Materiał szyby ochronnej: szkło

wyrób [°C]: -10 : 35 Stopień IP: 44 Kształt: prostokątny