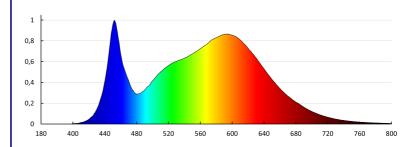

Rodzaj diody: LED SMD Strumień świetlny [lm]: 140

Użyteczny strumień świetlny źródła światła Φuse [lm]: 250 Użyteczny strumień świetlny źródła światła Φuse [lm]: w

szerokim stożku (120°) **Barwa światła**: biała

Skorelowana temperatura barwowa [K]: 4000