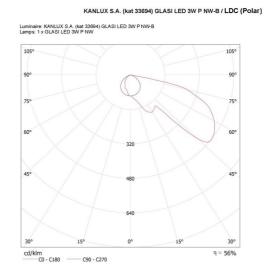

## Oprawa do wbudowania

Jednolitość barwy w elipsach McAdama: 6

Wskaźnik oddawania barw: 80

Trwałość [h]: 30000 Ilość cykli wł/wył: 15000 Kąt świecenia [°]: 120

Skuteczność świetlna lampy [lm/W]: 47

Zakres temperatury otoczenia, na którą może być narażony

wyrób [°C]: -10 : 35 Stopień IP: 44 Kształt: prostokątny