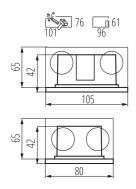

Puszka montażowa w komplecie: tak

Wyrób nie nadający się do okrywania materiałem

termoizolacyjnym: tak Długość [mm]: 105 Szerokość [mm]: 80 Wysokość [mm]: 42

Otwór montażowy [mm]: 96x61

Głębokość [mm]: 42