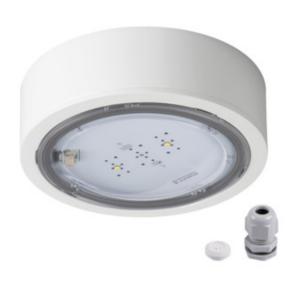

## **33814** ITECH M5 305MATW

**Emergency lighting LED** 

5902052531172

Emergency or anti-panic lighting is used in open space rooms to prevent panic. It allows you to reach a place where you can see the marked escape route as well as for the illumination of the escape route itself, depending on the prism used in the fixture.

#### **GENERAL DATA:**

Colour: white

Place of assembly: wall mounted, ceiling mounted

**Place of application**: Indoors **Replaceable light source**: no

Height [mm]: 66.5 Diameter [mm]: 170

Integrated LED light source: yes

#### TECHNICAL DATA:

Rated voltage [V]: 220-240 AC Rated frequency [Hz]: 50 Maximum power [W]: 4.5

Class of protection against electric shock: ||

**Diode type**: LED SMD **Luminous flux [lm]**: 524

Luminous flux [lm] (emergency-lighting module): 524

Application: anti-panic lighting Fail-safe working time [h]: 3

Automatic test: yes

**Enclosure material**: plastic

Connection type: Self-clamping block

IP class: 65