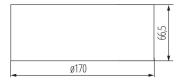

#### **GENERAL DATA:**

Colour: white

Place of assembly: wall mounted, ceiling mounted

**Place of application**: Indoors **Replaceable light source**: no

Height [mm]: 66.5 Diameter [mm]: 170

Integrated LED light source: yes