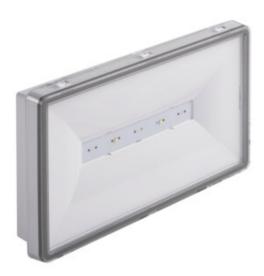

# **33820** ONTEC S M1301MATB

Emergency lighting LED 5902052546053

Emergency or anti-panic lighting is used in open space rooms to prevent panic. It allows you to reach a place where you can see the marked escape route as well as for the illumination of the escape route itself, depending on the prism used in the fixture.

### GENERAL DATA:

Colour: white Place of assembly: wall mounted, ceiling mounted

### TECHNICAL DATA:

Rated voltage [V]: 220-240 AC Rated frequency [Hz]: 50 Rated power (LED) [W]: 1 Class of protection against electric shock : II Lampshade material: plastic Diode type: LED SMD Colour temperature: cold white Correlated colour temperature [K]: 5000 Battery (type): LiFePO4/C Operating mode: emergency and network Application: anti-panic lighting Fail-safe working time [h]: 3 Automatic test: yes Enclosure material: plastic Connection type: Self-clamping block IP class: 65