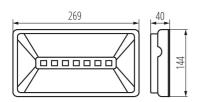

### TECHNICAL DATA:

Rated voltage [V]: 220-240 AC Rated frequency [Hz]: 50 Rated power (LED) [W]: 1 Class of protection against electric shock : II Lampshade material: plastic Diode type: LED SMD Colour temperature: cold white Correlated colour temperature [K]: 5000 Battery (type): LiFePO4/C Operating mode: emergency and network Application: anti-panic lighting Fail-safe working time [h]: 3 Automatic test: yes Enclosure material: plastic Connection type: Self-clamping block IP class: 65