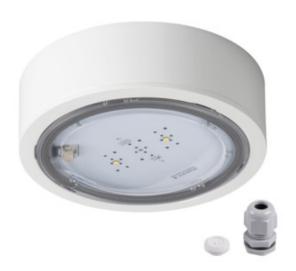

Emergency lighting LED 5902052531141

Emergency or anti-panic lighting is used in open space rooms to prevent panic. It allows you to reach a place where you can see the marked escape route as well as for the illumination of the escape route itself, depending on the prism used in the fixture.

## **GENERAL DATA:**

Colour: white Place of assembly: wall mounted, ceiling mounted Place of application: Indoors Height [mm]: 66.5 Diameter [mm]: 170 Integrated LED light source: yes

## **TECHNICAL DATA:**

Rated voltage [V]: 220-240 AC Rated frequency [Hz]: 50 Maximum power [W]: 4.5 Class of protection against electric shock: II Diode type: LED SMD Luminous flux [lm]: 524 Luminous flux [Im] (emergency-lighting module): 524 Colour temperature: cold white Correlated colour temperature [K]: 5000 Ambient temperature range to which the product can be **exposed**: 10÷40 Battery (type): LiFEPO4/C Battery (parameters): 6.4V **Operating mode**: emergency and network **Application**: anti-panic lighting Fail-safe working time [h]: 1 Standard test: yes Enclosure material: plastic **Connection type**: Self-clamping block **IP class**: 65