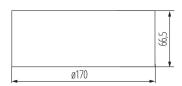

## **GENERAL DATA:**

Colour: white Place of assembly: wall mounted, ceiling mounted Place of application: Indoors Height [mm]: 66.5 Diameter [mm]: 170 Integrated LED light source: yes