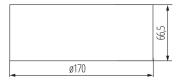

### GENERAL DATA:

Colour: white

Place of assembly: wall mounted, ceiling mounted

Place of application: Indoors

Height [mm]: 66.5 Diameter [mm]: 170

Integrated LED light source: yes