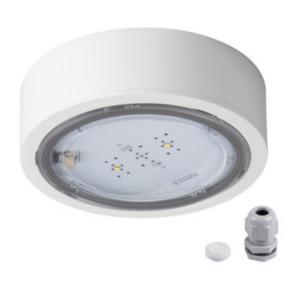

## **33832** ITECH M5 105MATW

**Emergency lighting LED** 

5902052531165

Emergency or anti-panic lighting is used in open space rooms to prevent panic. It allows you to reach a place where you can see the marked escape route as well as for the illumination of the escape route itself, depending on the prism used in the fixture.

### GENERAL DATA:

Colour: white

Place of assembly: wall mounted, ceiling mounted

Place of application: Indoors

Height [mm]: 66.5 Diameter [mm]: 170

Integrated LED light source: yes

#### TECHNICAL DATA:

Rated voltage [V]: 220-240 AC Rated frequency [Hz]: 50 Rated power [W]: 6

**Maximum power [W]**: 4.5

Class of protection against electric shock: ||

**Diode type**: LED SMD **Luminous flux [lm]**: 524