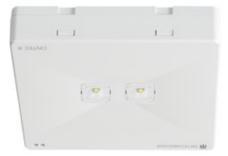

Emergency lighting LED 5902052520732

## 

Emergency or anti-panic lighting is used in open space rooms to prevent panic. It allows you to reach a place where you can see the marked escape route as well as for the illumination of the escape route itself, depending on the prism used in the fixture.

## GENERAL DATA:

Colour: white Place of assembly: wall mounted, ceiling mounted Integrated LED light source: yes