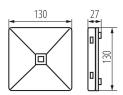

## TECHNICAL DATA:

Rated voltage [V]: 220-240 AC Rated frequency [Hz]: 50 Rated power (LED) [W]: 4.5 Class of protection against electric shock: II Lampshade material: plastic Diode type: LED SMD Luminous flux [lm]: 615 Luminous flux [Im] (emergency-lighting module): 615 Colour temperature: cold white Correlated colour temperature [K]: 5000 Battery (type): LiFEPO4/C Battery (parameters): 6.4V **Operating mode**: emergency and network **Application**: anti-panic lighting Fail-safe working time [h]: 1 Standard test: yes **Enclosure material**: plastic **Connection type**: Self-clamping block **IP class**: 20