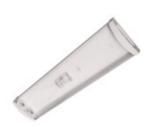

# **33894** MEBA 4LED 60 IP54 PC

Linear LED luminaire 5905339338945

Kanlux MEBA 4LED IP54 is a series of surface-mounted luminaires with a replaceable light source, which complements the popular family of Kanlux MEBA luminaires. We can choose from models with lengths of 600mm, 1200mm and 1500mm. Kanlux MEBA 4LED IP54 has a 5-year warranty and a tightness level of IP54. Two cable entries allow for pass-through connection of the luminaires. The quick connector makes it easier to install the fixture, and the lampshade and sides of the fixture are made of polycarbonate and the body is made of steel sheet - these are other advantages of the Kanlux MEBA 4LED IP54 lamps.

## **GENERAL DATA:**

Colour: white

Place of assembly: ceiling mounted

Place of application: Indoors and outdoors

Minimum distance from the illuminated object: 0,5m Power supply of T8 LED fluorescent lamps: Unilateral

#### TECHNICAL DATA:

Rated voltage [V]: 220-240 AC Rated frequency [Hz]: 50 Maximum power [W]: 2 x max 9

Class of protection against electric shock: I

Lampshade material: PC Light source: T8 LED Light source included: no