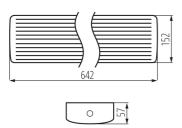

# **33894** MEBA 4LED 60 IP54 PC

Linear LED luminaire 5905339338945



















Kanlux MEBA 4LED IP54 is a series of surface-mounted luminaires with a replaceable light source, which complements the popular family of Kanlux MEBA luminaires. We can choose from models with lengths of 600mm, 1200mm and 1500mm. Kanlux MEBA 4LED IP54 has a 5-year warranty and a tightness level of IP54. Two cable entries allow for pass-through connection of the luminaires. The quick connector makes it easier to install the fixture, and the lampshade and sides of the fixture are made of polycarbonate and the body is made of steel sheet - these are other advantages of the Kanlux MEBA 4LED IP54 lamps.

## **GENERAL DATA:**

Colour: white

Place of assembly: ceiling mounted

Place of application: Indoors and outdoors

Minimum distance from the illuminated object: 0,5m Power supply of