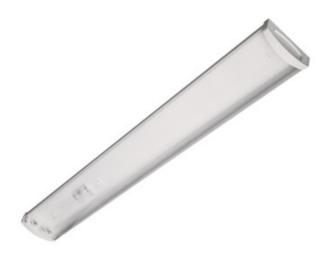

# **33896** MEBA 4LED 150 IP54 PC

Linear LED luminaire 5905339338969

Kanlux MEBA 4LED IP54 is a series of surface-mounted luminaires with a replaceable light source, which complements the popular family of Kanlux MEBA luminaires. We can choose from models with lengths of 600mm, 1200mm and 1500mm. Kanlux MEBA 4LED IP54 has a 5-year warranty and a tightness level of IP54. Two cable entries allow for pass-through connection of the luminaires. The quick connector makes it easier to install the fixture, and the lampshade and sides of the fixture are made of polycarbonate and the body is made of steel sheet - these are other advantages of the Kanlux MEBA 4LED IP54 lamps.

#### **GENERAL DATA:**

Colour: white

Place of assembly: ceiling mounted

Place of application: Indoors and outdoors

Minimum distance from the illuminated object: 0,5m Power supply of T8 LED fluorescent lamps: Unilateral

#### TECHNICAL DATA:

Rated voltage [V]: 220-240 AC Rated frequency [Hz]: 50

Maximum power [W]: 2 x max 24

Class of protection against electric shock: I

Lampshade material: PC Light source: T8 LED Light source included: no