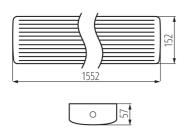

# **33896** MEBA 4LED 150 IP54 PC

Linear LED luminaire 5905339338969



















Kanlux MEBA 4LED IP54 is a series of surface-mounted luminaires with a replaceable light source, which complements the popular family of Kanlux MEBA luminaires. We can choose from models with lengths of 600mm, 1200mm and 1500mm. Kanlux MEBA 4LED IP54 has a 5-year warranty and a tightness level of IP54. Two cable entries allow for pass-through connection of the luminaires. The quick connector makes it easier to install the fixture, and the lampshade and sides of the fixture are made of polycarbonate and the body is made of steel sheet - these are other advantages of the Kanlux MEBA 4LED IP54 lamps.

#### **GENERAL DATA:**

Colour: white

Place of assembly: ceiling mounted

Place of application: Indoors and outdoors

Minimum distance from the illuminated object: 0,5m Power supply o