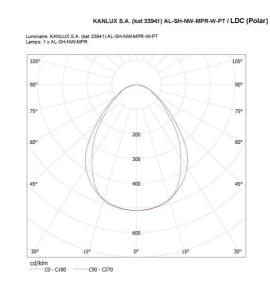

## **TECHNICAL DATA:**

Rated voltage [V]: 220-240 AC Rated frequency [Hz]: 50 Maximum power [W]: 19 Class of protection against electric shock : | Lampshade material: plastic Diode type: LED SMD Luminous flux [lm]: 2350 Colour temperature: white Correlated colour temperature [K]: 4000 Colour consistency in McAdam ellipses :  $\leq 3$ Colour rendering index: 80 Service life [h]: 50000 Luminous-flux-retention factor at the end of rated service life : L90B10 Number of on/off cycles: ≥30000 Lighting angle [°]: X75/Y90 Luminous efficiency of the lamp [lm/W]: 124 Ambient temperature range to which the product can be exposed: 5+25 Shade type: microprismatic Enclosure material: steel Connection type: Self-clamping block Range of sections of wires used [mm<sup>2</sup>]: 1,5÷2,5 Lamp-heating time [s]: ≤1 Lamp-ignition time [s]: ≤0,5 IP class: 20