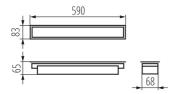

## 33941 AL-SH-NW-MPR-W-PT

Linear LED luminaire 5905339339416

Colour: white Place of assembly: Recessed mount in the ceiling Place of application: Indoors Minimum distance from the illuminated object: 0,5m Compatible with a dimmer: no Fixture lighting direction: down Length [mm]: 590 Width [mm]: 83 Height [mm]: 65 Integrated LED light source: yes