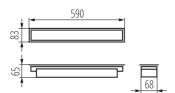

Length [mm]: 590 Width [mm]: 83 Height [mm]: 65

Integrated LED light source: yes