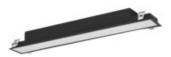

# 33951 AL-SH-WW-MAT-B-PT

Linear LED luminaire

5905339339515

#### **GENERAL DATA:**

Colour: black

Place of assembly: Recessed mount in the ceiling

Place of application: Indoors

Minimum distance from the illuminated object: 0,5m

Compatible with a dimmer: no Fixture lighting direction: down