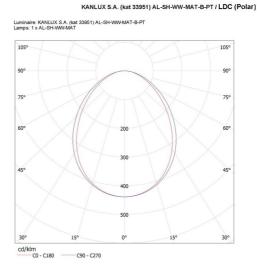

### TECHNICAL DATA:

Rated voltage [V]: 220-240 AC Rated frequency [Hz]: 50 Maximum power [W]: 19

Class of protection against electric shock: I

Lampshade material: plastic Diode type: LED SMD Luminous flux [lm]: 2250

L90B10

Number of on/off cycles: ≥30000 Lighting angle [°]: X85/Y95

Luminous efficiency of the lamp [lm/W]: 118

Ambient temperature range to which the product can be

exposed: 5÷25 Shade type: matt

Enclosure material: steel