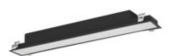

# 33954 AL-SL-WW-MPR-B-PT

Linear LED luminaire

5905339339546

### **GENERAL DATA:**

Colour: black

Place of assembly: Recessed mount in the ceiling

Place of application: Indoors

Minimum distance from the illuminated object: 0,5m

Compatible with a dimmer: no Fixture lighting direction: down

Length [mm]: 590 Width [mm]: 83 Height [mm]: 65

Integrated LED light source: yes