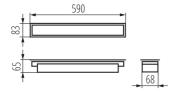

Length [mm]: 590 Width [mm]: 83 Height [mm]: 65

Integrated LED light source: yes