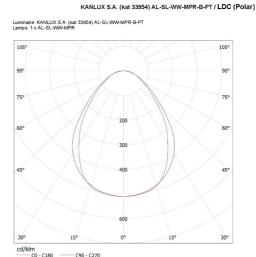

L90B10

Number of on/off cycles: ≥30000 Lighting angle [°]: X75/Y90

Luminous efficiency of the lamp [lm/W]: 105

Ambient temperature range to which the product can be

exposed: 5÷25

Shade type: microprismatic Enclosure material: steel