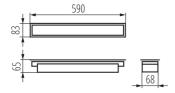

Length [mm]: 590 Width [mm]: 83 Height [mm]: 65

Integrated LED light source: yes