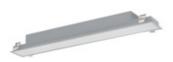

# 33965 AL-SH-NW-MPR-S-PT

Linear LED luminaire

5905339339652

#### **GENERAL DATA:**

Colour: silver

Place of assembly: Recessed mount in the ceiling

Place of application: Indoors

Minimum distance from the illuminated object: 0,5m

Compatible with a dimmer: no Fixture lighting direction: down

Length [mm]: 590 Width [mm]: 83 Height [mm]: 65

Integrated LED light source: yes