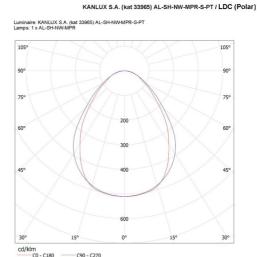

Number of on/off cycles: ≥30000 Lighting angle [°]: X75/Y90

Luminous efficiency of the lamp [lm/W]: 124

Ambient temperature range to which the product can be

exposed: 5÷25

Shade type: microprismatic Enclosure material: steel