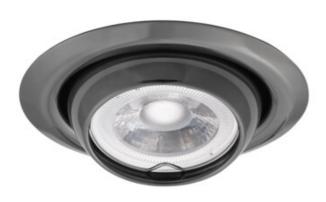

# **00340** ARGUS CT-2117-GM

Ceiling-mounted spotlight fitting 5905339003409

Kanlux ARGUS are the most popular and at the same time the simplest eye in its form. Diversity of shapes and colours will make each fan of classics find something for themselves among them. Bulbs with Gx5.3 (12V) light bulb base match the Kanlux ARGUS eyes.

### **GENERAL DATA:**

Colour: graphite

Necessity of using self-shielding lamps: yes Place of assembly: Recessed mount in the ceiling

Place of application: Indoors

Minimum distance from the illuminated object: 0,5m The product is not suitable to be installed on a normally