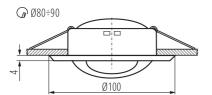

flammable surface: >35W

The product is not suitable to be covered with a heat-insulating

material: yes Height [mm]: 44 Diameter [mm]: 100

Assembly hole [mm]: Ø80-90