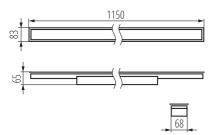

Length [mm]: 1150 Width [mm]: 83 Height [mm]: 65

Integrated LED light source: yes