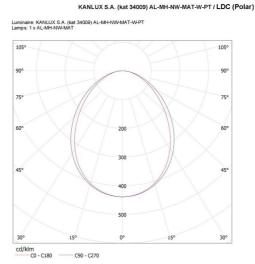

Number of on/off cycles: ≥30000 Lighting angle [°]: X85/Y95

Luminous efficiency of the lamp [lm/W]: 126

Ambient temperature range to which the product can be

exposed: 5÷25 Shade type: matt

Enclosure material: steel