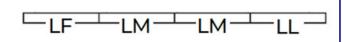

Length [mm]: 1150 Width [mm]: 83 Height [mm]: 65

Integrated LED light source: yes

Version for connection in line [initial element] LF: 34584 (PT) Version for connection in line [central element] LM: 34728 (PT) Version for connection in line [final element] LL: 34872 (PT) Explanation of markings and signs used: (PT) - do wbudowania