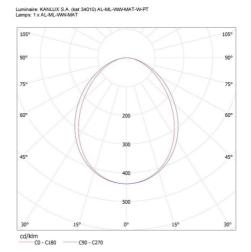

### **TECHNICAL DATA:**

Rated voltage [V]: 220-240 AC Rated frequency [Hz]: 50 Maximum power [W]: 25

Class of protection against electric shock: I

Lampshade material: plastic Diode type: LED SMD Luminous flux [lm]: 2980

L90B10

Number of on/off cycles: ≥30000 Lighting angle [°]: X85/Y95

Luminous efficiency of the lamp [lm/W]: 119

Ambient temperature range to which the product can be

exposed: 5÷25 Shade type: matt

Enclosure material: steel