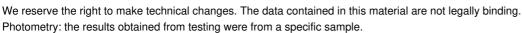

Length [mm]: 1150 Width [mm]: 83 Height [mm]: 65

Integrated LED light source: yes

Version for connection in line [initial element] LF: 34584 (PT) Version for connection in line [central element] LM: 34728 (PT) Version for connection in line [final element] LL: 34872 (PT) Explanation of markings and signs used: (PT) - do wbudowania