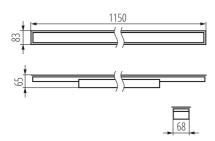

Length [mm]: 1150 Width [mm]: 83 Height [mm]: 65

Integrated LED light source: yes

Version for connection in line [initial element] LF: 34584 (PT) Version for connection in line [central element] LM: 34728 (PT) Version for connection in line [final element] LL: 34872 (PT) Explanation of markings and signs used: (PT) - do wbudowania