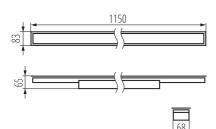

# CE ERE LATA:

Colour: white Place of assembly: Recessed mount in the ceiling Place of application: Indoors Minimum distance from the illuminated object: 0,5m Compatible with a dimmer: no Fixture lighting direction: down Length [mm]: 1150 Width [mm]: 83 Height [mm]: 65 Integrated LED light source: yes