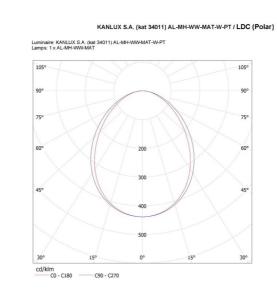

#### TECHNICAL DATA:

Rated voltage [V]: 220-240 AC Rated frequency [Hz]: 50 Maximum power [W]: 40 Class of protection against electric shock : | Lampshade material: plastic Diode type: LED SMD Luminous flux [lm]: 4500 Colour temperature: Warm white Correlated colour temperature [K]: 3000 Colour consistency in McAdam ellipses : ≤3 Colour rendering index: 80 Service life [h]: 50000 Luminous-flux-retention factor at the end of rated service life : L90B10 Number of on/off cycles: ≥30000 Lighting angle [°]: X85/Y95 Luminous efficiency of the lamp [lm/W]: 113 Ambient temperature range to which the product can be exposed: 5+25 Shade type: matt Enclosure material: steel Connection type: Self-clamping block Range of sections of wires used [mm<sup>2</sup>]: 1,5÷2,5 Lamp-heating time [s]: ≤1 Lamp-ignition time [s]: ≤0,5 IP class: 20