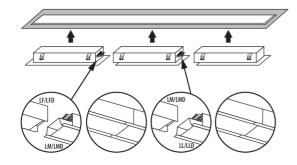

# 34014 AL-ML-WW-MPR-W-PT

Linear LED luminaire 5905339340146

Colour: white Place of assembly: Recessed mount in the ceiling Place of application: Indoors Minimum distance from the illuminated object: 0,5m Compatible with a dimmer: no Fixture lighting direction: down Length [mm]: 1150 Width [mm]: 83 Height [mm]: 65 Integrated LED light source: yes Version for connection in line [initial element] LF: 34587 (PT) Version for connection in line [central element] LM: 34731 (PT) Version for connection in line [final element] LL: 34875 (PT) Explanation of markings and signs used: (PT) - do wbudowania w sufit