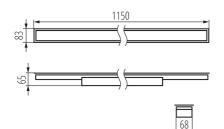

# 34014 AL-ML-WW-MPR-W-PT

Linear LED luminaire 5905339340146

Colour: white Place of assembly: Recessed mount in the ceiling Place of application: Indoors Minimum distance from the illuminated object: 0,5m Compatible with a dimmer: no Fixture lighting direction: down Length [mm]: 1150 Width [mm]: 83 Height [mm]: 65 Integrated LED light source: yes Version for connection in line [initial element] LF: 34587 (PT) Version for connection in line [central element] LM: 34731 (PT) Version for connection in line [final element] LL: 34875 (PT) Explanation of markings and signs used: (PT) - do wbudowania w sufit