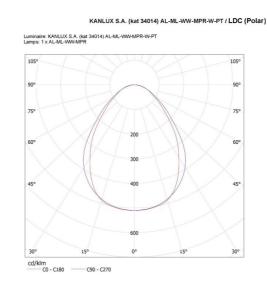

### **TECHNICAL DATA:**

Rated voltage [V]: 220-240 AC Rated frequency [Hz]: 50 Maximum power [W]: 25 Class of protection against electric shock : | Lampshade material: plastic Diode type: LED SMD Luminous flux [lm]: 2750 Colour temperature: Warm white Correlated colour temperature [K]: 3000 Colour consistency in McAdam ellipses : ≤3 Colour rendering index: 80 Service life [h]: 50000 Luminous-flux-retention factor at the end of rated service life : L90B10 Number of on/off cycles: ≥30000 Lighting angle [°]: X75/Y90 Luminous efficiency of the lamp [lm/W]: 110 Ambient temperature range to which the product can be exposed: 5÷25 Shade type: microprismatic Enclosure material: steel Connection type: Self-clamping block Range of sections of wires used [mm<sup>2</sup>]: 1,5÷2,5 Lamp-heating time [s]: ≤1 Lamp-ignition time [s]: ≤0,5