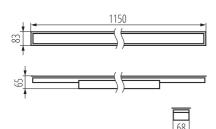

#### 

Colour: white Place of assembly: Recessed mount in the ceiling Place of application: Indoors Minimum distance from the illuminated object: 0,5m Compatible with a dimmer: no Fixture lighting direction: down Length [mm]: 1150 Width [mm]: 83 Height [mm]: 65 Integrated LED light source: yes