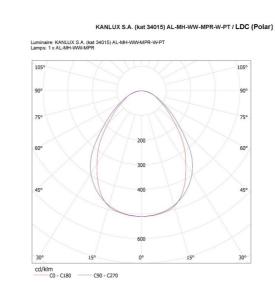

### TECHNICAL DATA:

Rated voltage [V]: 220-240 AC Rated frequency [Hz]: 50 Maximum power [W]: 40 Class of protection against electric shock : | Lampshade material: plastic Diode type: LED SMD Luminous flux [lm]: 4150 Colour temperature: Warm white Correlated colour temperature [K]: 3000 Colour consistency in McAdam ellipses : ≤3 Colour rendering index: 80 Service life [h]: 50000 Luminous-flux-retention factor at the end of rated service life : L90B10 Number of on/off cycles: ≥30000 Lighting angle [°]: X75/Y90 Luminous efficiency of the lamp [lm/W]: 104 Ambient temperature range to which the product can be exposed: 5+25 Shade type: microprismatic Enclosure material: steel Connection type: Self-clamping block Range of sections of wires used [mm<sup>2</sup>]: 1,5÷2,5 Lamp-heating time [s]: ≤1 Lamp-ignition time [s]: ≤0,5 IP class: 20