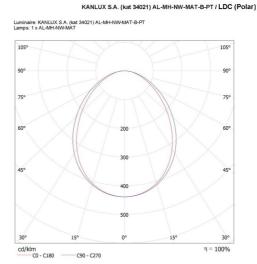

Number of on/off cycles: ≥30000 Lighting angle [°]: X85/Y95

Luminous efficiency of the lamp [lm/W]: 126

Ambient temperature range to which the product can be

**exposed**: 5÷25 **Shade type**: matt

Enclosure material: steel