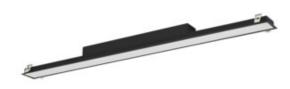

## 34021 AL-MH-NW-MAT-B-PT

Linear LED luminaire

5905339340214

### **GENERAL DATA:**

Colour: black

Place of assembly: Recessed mount in the ceiling

Place of application: Indoors

Minimum distance from the illuminated object: 0,5m

Compatible with a dimmer: no Fixture lighting direction: down