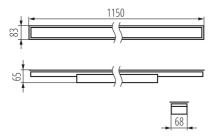

Length [mm]: 1150 Width [mm]: 83 Height [mm]: 65

Integrated LED light source: yes