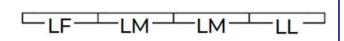

Length [mm]: 1150 Width [mm]: 83 Height [mm]: 65

Integrated LED light source: yes

Version for connection in line [initial element] LF: 34579 (PT)
Version for connection in line [central element] LM: 34723 (PT)
Version for connection in line [final element] LL: 34867 (PT)
Explanation of markings and signs used: (PT) - do wbudowania