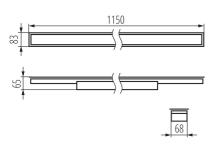

Length [mm]: 1150 Width [mm]: 83 Height [mm]: 65

Integrated LED light source: yes

Version for connection in line [initial element] LF: 34579 (PT)
Version for connection in line [central element] LM: 34723 (PT)
Version for connection in line [final element] LL: 34867 (PT)
Explanation of markings and signs used: (PT) - do wbudowania