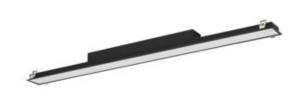

## 34024 AL-ML-NW-MPR-B-PT

Linear LED luminaire

5905339340245

### **GENERAL DATA:**

Colour: black

Place of assembly: Recessed mount in the ceiling

Place of application: Indoors

Minimum distance from the illuminated object: 0,5m

Compatible with a dimmer: no Fixture lighting direction: down

### Linear LED luminaire

IP class: 20