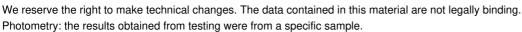

Length [mm]: 1150 Width [mm]: 83 Height [mm]: 65

Integrated LED light source: yes

Version for connection in line [initial element] LF: 34579 (PT)
Version for connection in line [central element] LM: 34723 (PT)
Version for connection in line [final element] LL: 34867 (PT)
Explanation of markings and signs used: (PT) - do wbudowania