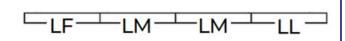

Length [mm]: 1150 Width [mm]: 83 Height [mm]: 65

Integrated LED light source: yes

Version for connection in line [initial element] LF: 34585 (PT) Version for connection in line [central element] LM: 34729 (PT) Version for connection in line [final element] LL: 34873 (PT) Explanation of markings and signs used: (PT) - do wbudowania