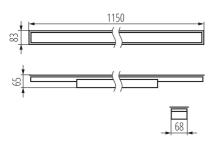

Length [mm]: 1150 Width [mm]: 83 Height [mm]: 65

Integrated LED light source: yes

Version for connection in line [initial element] LF: 34585 (PT) Version for connection in line [central element] LM: 34729 (PT) Version for connection in line [final element] LL: 34873 (PT) Explanation of markings and signs used: (PT) - do wbudowania