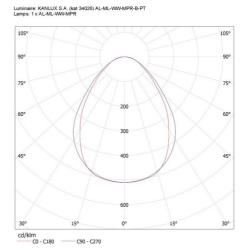

Number of on/off cycles: ≥30000 Lighting angle [°]: X75/Y90

Luminous efficiency of the lamp [lm/W]: 110

Ambient temperature range to which the product can be

exposed: 5÷25

Shade type: microprismatic Enclosure material: steel