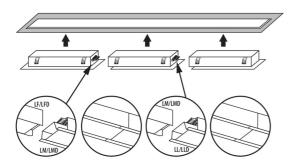

Length [mm]: 1150 Width [mm]: 83 Height [mm]: 65

Integrated LED light source: yes

Version for connection in line [initial element] LF: 34585 (PT) Version for connection in line [central element] LM: 34729 (PT) Version for connection in line [final element] LL: 34873 (PT) Explanation of markings and signs used: (PT) - do wbudowania

Connection type: Self-clamping block

Range of sections of wires used [mm<sup>2</sup>]: 1,5÷2,5

Lamp-heating time [s]: ≤1 Lamp-ignition time [s]:  $\leq 0.5$ 

Date of issue: 02.03.2023, 01:24