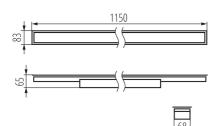

# CE FRE LATA:

Colour: black Place of assembly: Recessed mount in the ceiling Place of application: Indoors Minimum distance from the illuminated object: 0,5m Compatible with a dimmer: no Fixture lighting direction: down Length [mm]: 1150 Width [mm]: 83 Height [mm]: 65 Integrated LED light source: yes