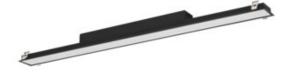

## 34027 AL-MH-WW-MPR-B-PT

Linear LED luminaire 5905339340276

# CE FRE LATA:

Colour: black Place of assembly: Recessed mount in the ceiling Place of application: Indoors Minimum distance from the illuminated object: 0,5m Compatible with a dimmer: no Fixture lighting direction: down Length [mm]: 1150 Width [mm]: 83 Height [mm]: 65 Integrated LED light source: yes