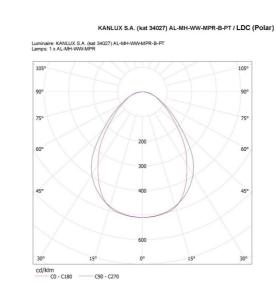

#### TECHNICAL DATA:

Rated voltage [V]: 220-240 AC Rated frequency [Hz]: 50 Maximum power [W]: 40 Class of protection against electric shock : | Lampshade material: plastic Diode type: LED SMD Luminous flux [lm]: 4150 Colour temperature: Warm white Correlated colour temperature [K]: 3000 Colour consistency in McAdam ellipses : ≤3 Colour rendering index: 80 Service life [h]: 50000 Luminous-flux-retention factor at the end of rated service life : L90B10 Number of on/off cycles: ≥30000 Lighting angle [°]: X75/Y90 Luminous efficiency of the lamp [lm/W]: 104 Ambient temperature range to which the product can be exposed: 5+25 Shade type: microprismatic Enclosure material: steel Connection type: Self-clamping block Range of sections of wires used [mm<sup>2</sup>]: 1,5÷2,5 Lamp-heating time [s]: ≤1 Lamp-ignition time [s]: ≤0,5 IP class: 20