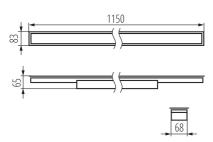

Length [mm]: 1150 Width [mm]: 83 Height [mm]: 65

Integrated LED light source: yes

Version for connection in line [initial element] LF: 34577 (PT)

Version for connection in line [central element] LM: 34721 (PT)