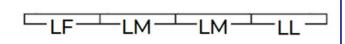

Length [mm]: 1150 Width [mm]: 83 Height [mm]: 65

Integrated LED light source: yes

Version for connection in line [initial element] LF: 34577 (PT)

Version for connection in line [central element] LM: 34721 (PT)

Version for connection in line [final element] LL: 34865 (PT)

Explanation of markings and signs used: (PT) - do wbudowania

w sufit