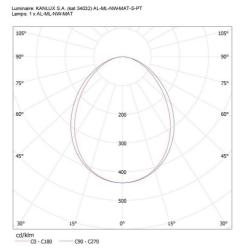

Number of on/off cycles: ≥30000 Lighting angle [°]: X85/Y95

Luminous efficiency of the lamp [lm/W]: 130

Ambient temperature range to which the product can be

exposed: 5÷25 Shade type: matt

Enclosure material: steel