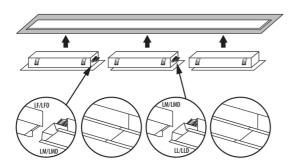

Length [mm]: 1150 Width [mm]: 83 Height [mm]: 65

Integrated LED light source: yes

Version for connection in line [initial element] LF: 34577 (PT)

Version for connection in line [central element] LM: 34721 (PT)

Version for connection in line [final element] LL: 34865 (PT)

Explanation of markings and signs used: (PT) - do wbudowania

w sufit