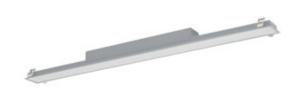

# 34032 AL-ML-NW-MAT-S-PT

Linear LED luminaire

5905339340320

#### **GENERAL DATA:**

Colour: silver

Place of assembly: Recessed mount in the ceiling

Place of application: Indoors

Minimum distance from the illuminated object: 0,5m

Compatible with a dimmer: no Fixture lighting direction: down