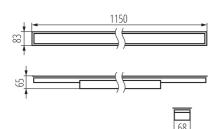

# CE FRE LATA:

Colour: silver Place of assembly: Recessed mount in the ceiling Place of application: Indoors Minimum distance from the illuminated object: 0,5m Compatible with a dimmer: no Fixture lighting direction: down Length [mm]: 1150 Width [mm]: 83 Height [mm]: 65 Integrated LED light source: yes