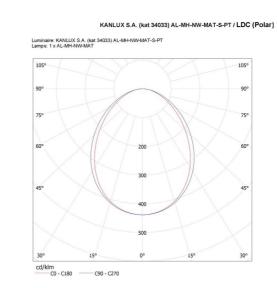

### TECHNICAL DATA:

Rated voltage [V]: 220-240 AC Rated frequency [Hz]: 50 Maximum power [W]: 40 Class of protection against electric shock : | Lampshade material: plastic Diode type: LED SMD Luminous flux [lm]: 5050 Colour temperature: white Correlated colour temperature [K]: 4000 Colour consistency in McAdam ellipses :  $\leq 3$ Colour rendering index: 80 Service life [h]: 50000 Luminous-flux-retention factor at the end of rated service life : L90B10 Number of on/off cycles: ≥30000 Lighting angle [°]: X85/Y95 Luminous efficiency of the lamp [lm/W]: 126 Ambient temperature range to which the product can be exposed: 5+25 Shade type: matt Enclosure material: steel Connection type: Self-clamping block Range of sections of wires used [mm<sup>2</sup>]: 1,5÷2,5 Lamp-heating time [s]: ≤1 Lamp-ignition time [s]: ≤0,5 IP class: 20