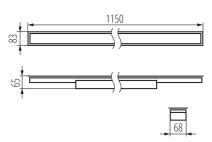

Length [mm]: 1150 Width [mm]: 83 Height [mm]: 65

Integrated LED light source: yes

Version for connection in line [initial element] LF: 34583 (PT)
Version for connection in line [central element] LM: 34727 (PT)
Version for connection in line [final element] LL: 34871 (PT)
Explanation of markings and signs used: (PT) - do wbudowania