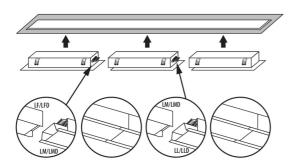

Length [mm]: 1150 Width [mm]: 83 Height [mm]: 65

Integrated LED light source: yes

Version for connection in line [initial element] LF: 34583 (PT)
Version for connection in line [central element] LM: 34727 (PT)
Version for connection in line [final element] LL: 34871 (PT)
Explanation of markings and signs used: (PT) - do wbudowania