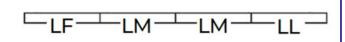

Length [mm]: 1150 Width [mm]: 83 Height [mm]: 65

Integrated LED light source: yes

Version for connection in line [initial element] LF: 34583 (PT)
Version for connection in line [central element] LM: 34727 (PT)
Version for connection in line [final element] LL: 34871 (PT)
Explanation of markings and signs used: (PT) - do wbudowania