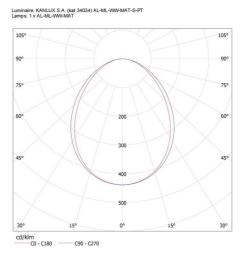

### **TECHNICAL DATA:**

Rated voltage [V]: 220-240 AC Rated frequency [Hz]: 50 Maximum power [W]: 25

Class of protection against electric shock: I

Lampshade material: plastic Diode type: LED SMD Luminous flux [lm]: 2980

Colour temperature: Warm white

Correlated colour temperature [K]: 3000 Colour consistency in McAdam ellipses: ≤3

Colour rendering index: 80 Service life [h]: 50000

Luminous-flux-retention factor at the end of rated service life :

L90B10

Number of on/off cycles: ≥30000 Lighting angle [°]: X85/Y95

Luminous efficiency of the lamp [lm/W]: 119

Ambient temperature range to which the product can be

exposed: 5÷25 Shade type: matt

Enclosure material: steel