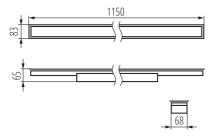

Length [mm]: 1150 Width [mm]: 83 Height [mm]: 65

Integrated LED light source: yes