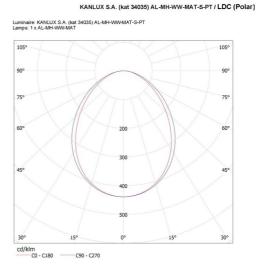

### TECHNICAL DATA:

Rated voltage [V]: 220-240 AC Rated frequency [Hz]: 50 Maximum power [W]: 40

Class of protection against electric shock:

Lampshade material: plastic Diode type: LED SMD Luminous flux [lm]: 4500

L90B10

Number of on/off cycles: ≥30000 Lighting angle [°]: X85/Y95

Luminous efficiency of the lamp [lm/W]: 113

Ambient temperature range to which the product can be

**exposed**: 5÷25 **Shade type**: matt

Enclosure material: steel