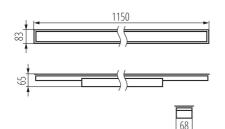

# 34036 AL-ML-NW-MPR-S-PT

Linear LED luminaire 5905339340368

Colour: silver Place of assembly: Recessed mount in the ceiling Place of application: Indoors Minimum distance from the illuminated object : 0,5m Compatible with a dimmer : no Fixture lighting direction : down Length [mm]: 1150 Width [mm]: 83 Height [mm]: 65 Integrated LED light source : yes Version for connection in line [initial element] LF : 34580 (PT) Version for connection in line [central element] LM : 34724 (PT) Version for connection in line [final element] LL : 34868 (PT) Explanation of markings and signs used : (PT) - do wbudowania w sufit