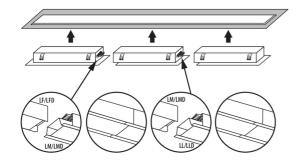

# 34036 AL-ML-NW-MPR-S-PT

Linear LED luminaire 5905339340368

Colour: silver Place of assembly: Recessed mount in the ceiling Place of application: Indoors Minimum distance from the illuminated object : 0,5m Compatible with a dimmer : no Fixture lighting direction : down Length [mm]: 1150 Width [mm]: 83 Height [mm]: 65 Integrated LED light source : yes Version for connection in line [initial element] LF : 34580 (PT) Version for connection in line [central element] LM : 34724 (PT) Version for connection in line [final element] LL : 34868 (PT) Explanation of markings and signs used : (PT) - do wbudowania w sufit