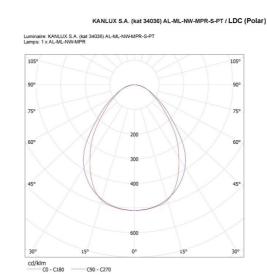

### **TECHNICAL DATA:**

Rated voltage [V]: 220-240 AC Rated frequency [Hz]: 50 Maximum power [W]: 25 Class of protection against electric shock : | Lampshade material: plastic Diode type: LED SMD Luminous flux [lm]: 3000 Colour temperature: white Correlated colour temperature [K]: 4000 Colour consistency in McAdam ellipses : ≤3 Colour rendering index: 80 Service life [h]: 50000 Luminous-flux-retention factor at the end of rated service life : L90B10 Number of on/off cycles: ≥30000 Lighting angle [°]: X75/Y90 Luminous efficiency of the lamp [lm/W]: 120 Ambient temperature range to which the product can be exposed: 5÷25 Shade type: microprismatic Enclosure material: steel Connection type: Self-clamping block Range of sections of wires used [mm<sup>2</sup>]: 1,5÷2,5 Lamp-heating time [s]: ≤1 Lamp-ignition time [s]: ≤0,5