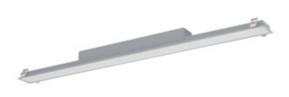

# 34036 AL-ML-NW-MPR-S-PT

Linear LED luminaire 5905339340368

Colour: silver Place of assembly: Recessed mount in the ceiling Place of application: Indoors Minimum distance from the illuminated object : 0,5m Compatible with a dimmer : no Fixture lighting direction : down Length [mm]: 1150 Width [mm]: 83 Height [mm]: 65 Integrated LED light source : yes Version for connection in line [initial element] LF : 34580 (PT) Version for connection in line [central element] LM : 34724 (PT) Version for connection in line [final element] LL : 34868 (PT) Explanation of markings and signs used : (PT) - do wbudowania w sufit

## Linear LED luminaire

IP class: 20