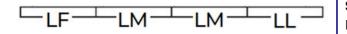

# 34036 AL-ML-NW-MPR-S-PT

Linear LED luminaire 5905339340368

Colour: silver Place of assembly: Recessed mount in the ceiling Place of application: Indoors Minimum distance from the illuminated object : 0,5m Compatible with a dimmer : no Fixture lighting direction : down Length [mm]: 1150 Width [mm]: 83 Height [mm]: 65 Integrated LED light source : yes Version for connection in line [initial element] LF : 34580 (PT) Version for connection in line [central element] LM : 34724 (PT) Version for connection in line [final element] LL : 34868 (PT) Explanation of markings and signs used : (PT) - do wbudowania w sufit