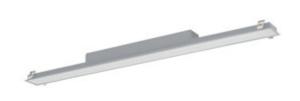

## 34038 AL-ML-WW-MPR-S-PT

Linear LED luminaire

5905339340382

### **GENERAL DATA:**

Colour: silver

Place of assembly: Recessed mount in the ceiling

Place of application: Indoors

Minimum distance from the illuminated object: 0,5m

Compatible with a dimmer: no Fixture lighting direction: down

### Linear LED luminaire

IP class: 20