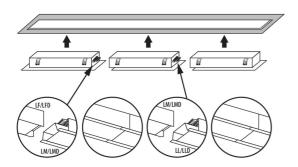

Length [mm]: 1150 Width [mm]: 83 Height [mm]: 65

Integrated LED light source: yes

Version for connection in line [initial element] LF: 34586 (PT) Version for connection in line [central element] LM: 34730 (PT) Version for connection in line [final element] LL: 34874 (PT) Explanation of markings and signs used: (PT) - do wbudowania