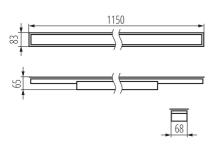

Length [mm]: 1150 Width [mm]: 83 Height [mm]: 65

Integrated LED light source: yes

Version for connection in line [initial element] LF: 34586 (PT) Version for connection in line [central element] LM: 34730 (PT) Version for connection in line [final element] LL: 34874 (PT) Explanation of markings and signs used: (PT) - do wbudowania