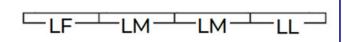

Length [mm]: 1150 Width [mm]: 83 Height [mm]: 65

Integrated LED light source: yes

Version for connection in line [initial element] LF: 34586 (PT) Version for connection in line [central element] LM: 34730 (PT) Version for connection in line [final element] LL: 34874 (PT) Explanation of markings and signs used: (PT) - do wbudowania