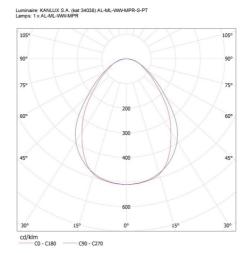

#### **TECHNICAL DATA:**

Rated voltage [V]: 220-240 AC Rated frequency [Hz]: 50 Maximum power [W]: 25

Class of protection against electric shock:

Lampshade material: plastic Diode type: LED SMD Luminous flux [lm]: 2750

Colour temperature: Warm white

Correlated colour temperature [K]: 3000 Colour consistency in McAdam ellipses: ≤3

Colour rendering index: 80 Service life [h]: 50000

Luminous-flux-retention factor at the end of rated service life :

L90B10

Number of on/off cycles: ≥30000 Lighting angle [°]: X75/Y90

Luminous efficiency of the lamp [lm/W]: 110

Ambient temperature range to which the product can be

exposed: 5÷25

**Shade type**: microprismatic **Enclosure material**: steel