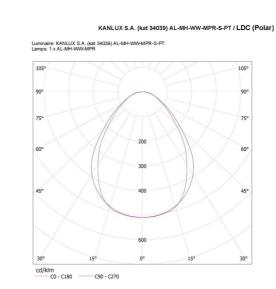

### TECHNICAL DATA:

Rated voltage [V]: 220-240 AC Rated frequency [Hz]: 50 Maximum power [W]: 40 Class of protection against electric shock : | Lampshade material: plastic Diode type: LED SMD Luminous flux [lm]: 4150 Colour temperature: Warm white Correlated colour temperature [K]: 3000 Colour consistency in McAdam ellipses : ≤3 Colour rendering index: 80 Service life [h]: 50000 Luminous-flux-retention factor at the end of rated service life : L90B10 Number of on/off cycles: ≥30000 Lighting angle [°]: X75/Y90 Luminous efficiency of the lamp [lm/W]: 104 Ambient temperature range to which the product can be exposed: 5+25 Shade type: microprismatic Enclosure material: steel Connection type: Self-clamping block Range of sections of wires used [mm<sup>2</sup>]: 1,5÷2,5 Lamp-heating time [s]: ≤1 Lamp-ignition time [s]: ≤0,5 IP class: 20