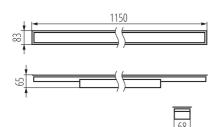

#### 

Colour: silver Place of assembly: Recessed mount in the ceiling Place of application: Indoors Minimum distance from the illuminated object: 0,5m Compatible with a dimmer: no Fixture lighting direction: down Length [mm]: 1150 Width [mm]: 83 Height [mm]: 65 Integrated LED light source: yes