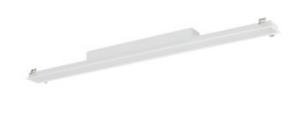

## **34062** AL-MM-NW-MAT-W-PT

Linear LED luminaire

5905339340627

### **GENERAL DATA:**

Colour: white

Place of assembly: Recessed mount in the ceiling

Place of application: Indoors

Minimum distance from the illuminated object: 0,5m

Compatible with a dimmer: no Fixture lighting direction: down

Length [mm]: 1150 Width [mm]: 83 Height [mm]: 65

Integrated LED light source: yes

Version for connection in line [initial element] LF: 34590 (PT)
Version for connection in line [central element] LM: 34734 (PT)
Version for connection in line [final element] LL: 34878 (PT)
Explanation of markings and signs used: (PT) - do wbudowania