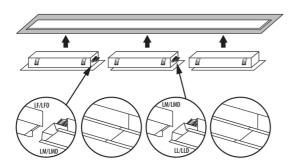

Length [mm]: 1150 Width [mm]: 83 Height [mm]: 65

Integrated LED light source: yes

Version for connection in line [initial element] LF: 34590 (PT)
Version for connection in line [central element] LM: 34734 (PT)
Version for connection in line [final element] LL: 34878 (PT)
Explanation of markings and signs used: (PT) - do wbudowania