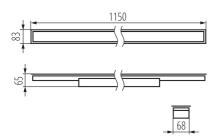

Length [mm]: 1150 Width [mm]: 83 Height [mm]: 65

Integrated LED light source: yes

Version for connection in line [initial element] LF: 34590 (PT)
Version for connection in line [central element] LM: 34734 (PT)
Version for connection in line [final element] LL: 34878 (PT)
Explanation of markings and signs used: (PT) - do wbudowania