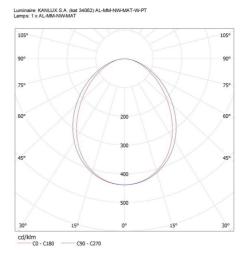

#### **TECHNICAL DATA:**

Rated voltage [V]: 220-240 AC Rated frequency [Hz]: 50 Maximum power [W]: 29

Class of protection against electric shock:

Lampshade material: plastic Diode type: LED SMD Luminous flux [lm]: 3900 Colour temperature: white

Number of on/off cycles: ≥30000 Lighting angle [°]: X85/Y95

Luminous efficiency of the lamp [lm/W]: 134

Ambient temperature range to which the product can be

exposed: 5÷25 Shade type: matt

Enclosure material: steel