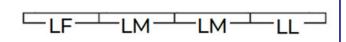

Length [mm]: 1150 Width [mm]: 83 Height [mm]: 65

Integrated LED light source: yes

Version for connection in line [initial element] LF: 34590 (PT)
Version for connection in line [central element] LM: 34734 (PT)
Version for connection in line [final element] LL: 34878 (PT)
Explanation of markings and signs used: (PT) - do wbudowania