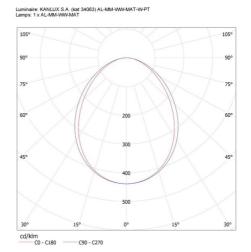

## **TECHNICAL DATA:**

Rated voltage [V]: 220-240 AC Rated frequency [Hz]: 50 Maximum power [W]: 29

Class of protection against electric shock: I

Lampshade material: plastic Diode type: LED SMD Luminous flux [lm]: 3450

Colour temperature: Warm white

Correlated colour temperature [K]: 3000 Colour consistency in McAdam ellipses: ≤3

Colour rendering index: 80 Service life [h]: 50000

Luminous-flux-retention factor at the end of rated service life :

L90B10

Number of on/off cycles: ≥30000 Lighting angle [°]: X85/Y95

Luminous efficiency of the lamp [lm/W]: 119

Ambient temperature range to which the product can be

exposed: 5÷25 Shade type: matt

Enclosure material: steel