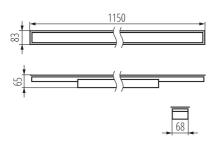

Length [mm]: 1150 Width [mm]: 83 Height [mm]: 65

Integrated LED light source: yes

Version for connection in line [initial element] LF: 34596 (PT)
Version for connection in line [central element] LM: 34740 (PT)
Version for connection in line [final element] LL: 34884 (PT)
Explanation of markings and signs used: (PT) - do wbudowania