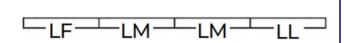

Length [mm]: 1150 Width [mm]: 83 Height [mm]: 65

Integrated LED light source: yes

Version for connection in line [initial element] LF: 34596 (PT)
Version for connection in line [central element] LM: 34740 (PT)
Version for connection in line [final element] LL: 34884 (PT)
Explanation of markings and signs used: (PT) - do wbudowania