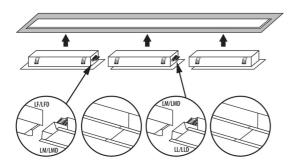

Length [mm]: 1150 Width [mm]: 83 Height [mm]: 65

Integrated LED light source: yes

Version for connection in line [initial element] LF: 34596 (PT)
Version for connection in line [central element] LM: 34740 (PT)
Version for connection in line [final element] LL: 34884 (PT)
Explanation of markings and signs used: (PT) - do wbudowania