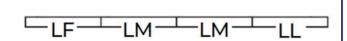

Length [mm]: 1150 Width [mm]: 83 Height [mm]: 65

Integrated LED light source: yes

Version for connection in line [initial element] LF: 34593 (PT)
Version for connection in line [central element] LM: 34737 (PT)
Version for connection in line [final element] LL: 34881 (PT)
Explanation of markings and signs used: (PT) - do wbudowania