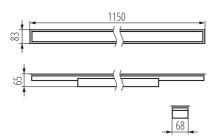

Length [mm]: 1150 Width [mm]: 83 Height [mm]: 65

Integrated LED light source: yes

Version for connection in line [initial element] LF: 34593 (PT)
Version for connection in line [central element] LM: 34737 (PT)
Version for connection in line [final element] LL: 34881 (PT)
Explanation of markings and signs used: (PT) - do wbudowania