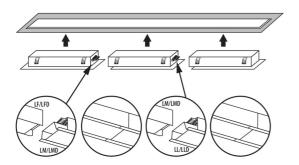

Length [mm]: 1150 Width [mm]: 83 Height [mm]: 65

Integrated LED light source: yes

Version for connection in line [initial element] LF: 34593 (PT)
Version for connection in line [central element] LM: 34737 (PT)
Version for connection in line [final element] LL: 34881 (PT)
Explanation of markings and signs used: (PT) - do wbudowania