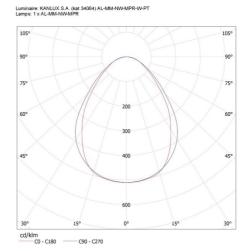

#### **TECHNICAL DATA:**

Rated voltage [V]: 220-240 AC Rated frequency [Hz]: 50 Maximum power [W]: 29

Class of protection against electric shock:

Lampshade material: plastic Diode type: LED SMD Luminous flux [lm]: 3600 Colour temperature: white

Correlated colour temperature [K]: 4000 Colour consistency in McAdam ellipses: ≤3

Colour rendering index: 80 Service life [h]: 50000

Luminous-flux-retention factor at the end of rated service life :

L90B10

Number of on/off cycles: ≥30000 Lighting angle [°]: X75/Y90

Luminous efficiency of the lamp [lm/W]: 124

Ambient temperature range to which the product can be

exposed: 5÷25

**Shade type**: microprismatic **Enclosure material**: steel