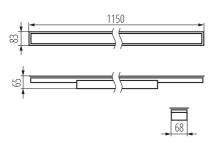

Length [mm]: 1150 Width [mm]: 83 Height [mm]: 65

Integrated LED light source: yes

Version for connection in line [initial element] LF: 34588 (PT) Version for connection in line [central element] LM: 34732 (PT) Version for connection in line [final element] LL: 34876 (PT) Explanation of markings and signs used: (PT) - do wbudowania