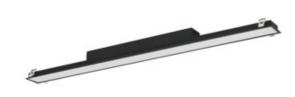

## 34068 AL-MM-NW-MAT-B-PT

Linear LED luminaire

5905339340689

### **GENERAL DATA:**

Colour: black

Place of assembly: Recessed mount in the ceiling

Place of application: Indoors

Minimum distance from the illuminated object: 0,5m

Compatible with a dimmer: no Fixture lighting direction: down