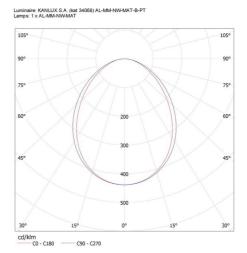

### TECHNICAL DATA:

Rated voltage [V]: 220-240 AC Rated frequency [Hz]: 50 Maximum power [W]: 29

Class of protection against electric shock:

Lampshade material: plastic Diode type: LED SMD Luminous flux [lm]: 3900 Colour temperature: white

Correlated colour temperature [K]: 4000 Colour consistency in McAdam ellipses: ≤3

Colour rendering index: 80 Service life [h]: 50000

Luminous-flux-retention factor at the end of rated service life :

L90B10

Number of on/off cycles: ≥30000 Lighting angle [°]: X85/Y95

Luminous efficiency of the lamp [lm/W]: 134

Ambient temperature range to which the product can be

exposed: 5÷25 Shade type: matt

Enclosure material: steel