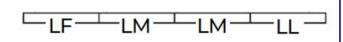

Length [mm]: 1150 Width [mm]: 83 Height [mm]: 65

Integrated LED light source: yes

Version for connection in line [initial element] LF: 34588 (PT) Version for connection in line [central element] LM: 34732 (PT) Version for connection in line [final element] LL: 34876 (PT) Explanation of markings and signs used: (PT) - do wbudowania