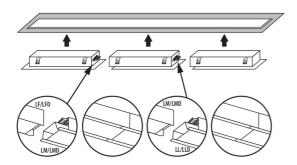

Length [mm]: 1150 Width [mm]: 83 Height [mm]: 65

Integrated LED light source: yes

Version for connection in line [initial element] LF: 34588 (PT) Version for connection in line [central element] LM: 34732 (PT) Version for connection in line [final element] LL: 34876 (PT) Explanation of markings and signs used: (PT) - do wbudowania