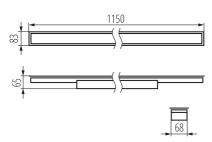

Length [mm]: 1150 Width [mm]: 83 Height [mm]: 65

Integrated LED light source: yes

Version for connection in line [initial element] LF: 34589 (PT)
Version for connection in line [central element] LM: 34733 (PT)
Version for connection in line [final element] LL: 34877 (PT)
Explanation of markings and signs used: (PT) - do wbudowania