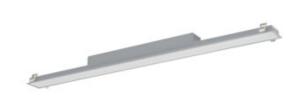

## 34074 AL-MM-NW-MAT-S-PT

Linear LED luminaire 5905339340740

#### **GENERAL DATA:**

Colour: silver

Place of assembly: Recessed mount in the ceiling

Place of application: Indoors

Minimum distance from the illuminated object: 0,5m

Compatible with a dimmer: no Fixture lighting direction: down

### Linear LED luminaire

IP class: 20