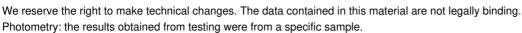

Length [mm]: 1150 Width [mm]: 83 Height [mm]: 65

Integrated LED light source: yes

Version for connection in line [initial element] LF: 34589 (PT)
Version for connection in line [central element] LM: 34733 (PT)
Version for connection in line [final element] LL: 34877 (PT)
Explanation of markings and signs used: (PT) - do wbudowania

Connection type: Self-clamping block

Range of sections of wires used [mm<sup>2</sup>]: 1,5÷2,5

Lamp-heating time [s]:  $\leq 1$ Lamp-ignition time [s]:  $\leq 0.5$ 

Date of issue: 02.03.2023, 01:38