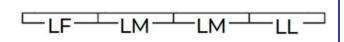

Length [mm]: 1150 Width [mm]: 83 Height [mm]: 65

Integrated LED light source: yes

Version for connection in line [initial element] LF: 34589 (PT)
Version for connection in line [central element] LM: 34733 (PT)
Version for connection in line [final element] LL: 34877 (PT)
Explanation of markings and signs used: (PT) - do wbudowania