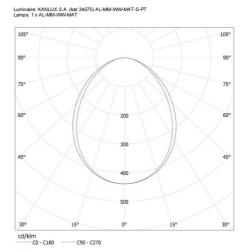

### **TECHNICAL DATA:**

Rated voltage [V]: 220-240 AC Rated frequency [Hz]: 50 Maximum power [W]: 29

Class of protection against electric shock:

Lampshade material: plastic Diode type: LED SMD Luminous flux [lm]: 3450

Colour temperature: Warm white

Correlated colour temperature [K]: 3000 Colour consistency in McAdam ellipses: ≤3

Colour rendering index: 80 Service life [h]: 50000

Luminous-flux-retention factor at the end of rated service life :

L90B10

Number of on/off cycles: ≥30000 Lighting angle [°]: X85/Y95

Luminous efficiency of the lamp [lm/W]: 119

Ambient temperature range to which the product can be

exposed: 5÷25 Shade type: matt

Enclosure material: steel