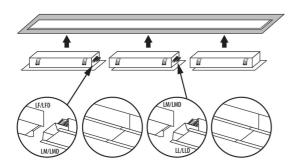

Length [mm]: 1150 Width [mm]: 83 Height [mm]: 65

Integrated LED light source: yes

Version for connection in line [initial element] LF: 34595 (PT)
Version for connection in line [central element] LM: 34739 (PT)
Version for connection in line [final element] LL: 34883 (PT)
Explanation of markings and signs used: (PT) - do wbudowania