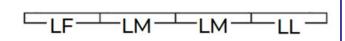

Length [mm]: 1150 Width [mm]: 83 Height [mm]: 65

Integrated LED light source: yes

Version for connection in line [initial element] LF: 34595 (PT)
Version for connection in line [central element] LM: 34739 (PT)
Version for connection in line [final element] LL: 34883 (PT)
Explanation of markings and signs used: (PT) - do wbudowania