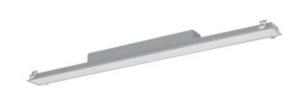

# 34075 AL-MM-WW-MAT-S-PT

Linear LED luminaire

5905339340757

#### **GENERAL DATA:**

Colour: silver

Place of assembly: Recessed mount in the ceiling

Place of application: Indoors

Minimum distance from the illuminated object: 0,5m

Compatible with a dimmer: no Fixture lighting direction: down

### Linear LED luminaire

IP class: 20