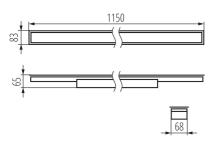

Length [mm]: 1150 Width [mm]: 83 Height [mm]: 65

Integrated LED light source: yes

Version for connection in line [initial element] LF: 34595 (PT)
Version for connection in line [central element] LM: 34739 (PT)
Version for connection in line [final element] LL: 34883 (PT)
Explanation of markings and signs used: (PT) - do wbudowania