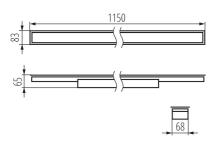

Length [mm]: 1150 Width [mm]: 83 Height [mm]: 65

Integrated LED light source: yes

Version for connection in line [initial element] LF: 34592 (PT)
Version for connection in line [central element] LM: 34736 (PT)
Version for connection in line [final element] LL: 34880 (PT)
Explanation of markings and signs used: (PT) - do wbudowania