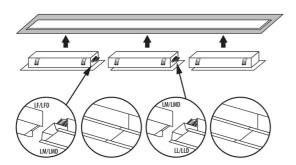

Length [mm]: 1150 Width [mm]: 83 Height [mm]: 65

Integrated LED light source: yes

Version for connection in line [initial element] LF: 34592 (PT)
Version for connection in line [central element] LM: 34736 (PT)
Version for connection in line [final element] LL: 34880 (PT)
Explanation of markings and signs used: (PT) - do wbudowania

Connection type: Self-clamping block

Range of sections of wires used [mm<sup>2</sup>]: 1,5÷2,5

Lamp-heating time [s]:  $\leq 1$ Lamp-ignition time [s]:  $\leq 0.5$ 

Date of issue: 02.03.2023, 01:46