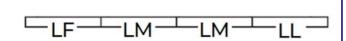

Length [mm]: 1150 Width [mm]: 83 Height [mm]: 65

Integrated LED light source: yes

Version for connection in line [initial element] LF: 34592 (PT)
Version for connection in line [central element] LM: 34736 (PT)
Version for connection in line [final element] LL: 34880 (PT)
Explanation of markings and signs used: (PT) - do wbudowania