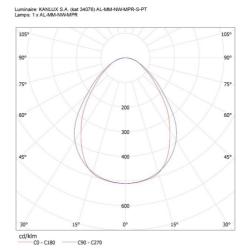

## **TECHNICAL DATA:**

Rated voltage [V]: 220-240 AC Rated frequency [Hz]: 50 Maximum power [W]: 29

Class of protection against electric shock:

Lampshade material: plastic Diode type: LED SMD Luminous flux [lm]: 3600 Colour temperature: white

Correlated colour temperature [K]: 4000 Colour consistency in McAdam ellipses: ≤3

Colour rendering index: 80 Service life [h]: 50000

Luminous-flux-retention factor at the end of rated service life :

L90B10

Number of on/off cycles: ≥30000 Lighting angle [°]: X75/Y90

Luminous efficiency of the lamp [lm/W]: 124

Ambient temperature range to which the product can be

exposed: 5÷25

Shade type: microprismatic Enclosure material: steel