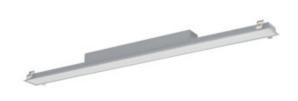

# 34076 AL-MM-NW-MPR-S-PT

Linear LED luminaire

5905339340764

## **GENERAL DATA:**

Colour: silver

Place of assembly: Recessed mount in the ceiling

Place of application: Indoors

Minimum distance from the illuminated object: 0,5m

Compatible with a dimmer: no Fixture lighting direction: down

### Linear LED luminaire

IP class: 20