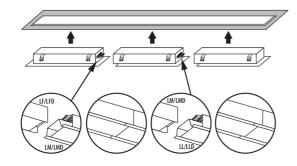

# 34077 AL-MM-WW-MPR-S-PT

Linear LED luminaire 5905339340771

Colour: silver Place of assembly: Recessed mount in the ceiling Place of application: Indoors Minimum distance from the illuminated object : 0,5m Compatible with a dimmer: no Fixture lighting direction: down Length [mm]: 1150 Width [mm]: 83 Height [mm]: 65 Integrated LED light source: yes Version for connection in line [initial element] LF : 34598 (PT) Version for connection in line [central element] LM : 34742 (PT) Version for connection in line [final element] LL : 34886 (PT) Explanation of markings and signs used : (PT) - do wbudowania w sufit