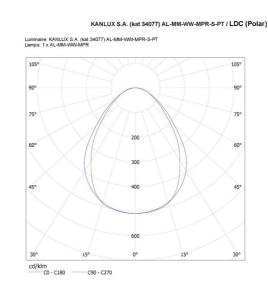

## **TECHNICAL DATA:**

Rated voltage [V]: 220-240 AC Rated frequency [Hz]: 50 Maximum power [W]: 29 Class of protection against electric shock : | Lampshade material: plastic Diode type: LED SMD Luminous flux [lm]: 3170 Colour temperature: Warm white Correlated colour temperature [K]: 3000 Colour consistency in McAdam ellipses : ≤3 Colour rendering index: 80 Service life [h]: 50000 Luminous-flux-retention factor at the end of rated service life : L90B10 Number of on/off cycles: ≥30000 Lighting angle [°]: X75/Y90 Luminous efficiency of the lamp [lm/W]: 109 Ambient temperature range to which the product can be exposed: 5÷25 Shade type: microprismatic Enclosure material: steel Connection type: Self-clamping block Range of sections of wires used [mm<sup>2</sup>]: 1,5÷2,5 Lamp-heating time [s]: ≤1 Lamp-ignition time [s]: ≤0,5