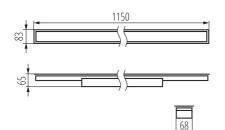

# 34077 AL-MM-WW-MPR-S-PT

Linear LED luminaire 5905339340771

Colour: silver Place of assembly: Recessed mount in the ceiling Place of application: Indoors Minimum distance from the illuminated object : 0,5m Compatible with a dimmer: no Fixture lighting direction: down Length [mm]: 1150 Width [mm]: 83 Height [mm]: 65 Integrated LED light source: yes Version for connection in line [initial element] LF : 34598 (PT) Version for connection in line [central element] LM : 34742 (PT) Version for connection in line [final element] LL : 34886 (PT) Explanation of markings and signs used : (PT) - do wbudowania w sufit