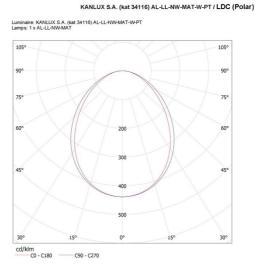

Number of on/off cycles: ≥30000 Lighting angle [°]: X85/Y95

Luminous efficiency of the lamp [lm/W]: 138

Ambient temperature range to which the product can be

**exposed**: 5÷25 **Shade type**: matt

Enclosure material: steel