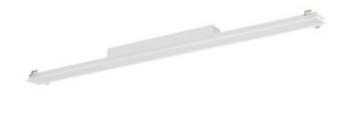

## **34116** AL-LL-NW-MAT-W-PT

Linear LED luminaire

5905339341167

#### **GENERAL DATA:**

Colour: white

Place of assembly: Recessed mount in the ceiling

Place of application: Indoors

Minimum distance from the illuminated object: 0,5m

Compatible with a dimmer: no Fixture lighting direction: down

Length [mm]: 1710 Width [mm]: 83 Height [mm]: 65

Integrated LED light source: yes