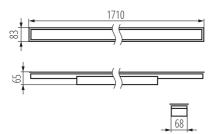

Length [mm]: 1710 Width [mm]: 83 Height [mm]: 65

Integrated LED light source: yes