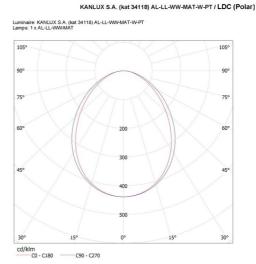

L90B10

Number of on/off cycles: ≥30000 Lighting angle [°]: X85/Y95

Luminous efficiency of the lamp [lm/W]: 124

Ambient temperature range to which the product can be

exposed: 5÷25 Shade type: matt

Enclosure material: steel