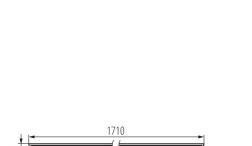

# CE ERE LATA:

Colour: white Place of assembly: Recessed mount in the ceiling Place of application: Indoors Minimum distance from the illuminated object: 0,5m Compatible with a dimmer: no Fixture lighting direction: down Length [mm]: 1710 Width [mm]: 83 Height [mm]: 65 Integrated LED light source: yes