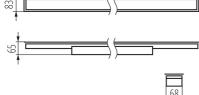

# CE ERE LATA:

Colour: white Place of assembly: Recessed mount in the ceiling Place of application: Indoors Minimum distance from the illuminated object: 0,5m Compatible with a dimmer: no Fixture lighting direction: down Length [mm]: 1710 Width [mm]: 83 Height [mm]: 65 Integrated LED light source: yes