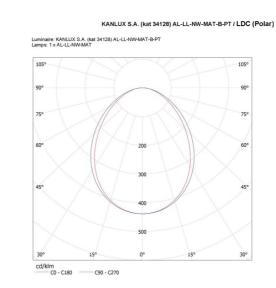

### TECHNICAL DATA:

Rated voltage [V]: 220-240 AC Rated frequency [Hz]: 50 Maximum power [W]: 33 Class of protection against electric shock : | Lampshade material: plastic Diode type: LED SMD Luminous flux [lm]: 4550 Colour temperature: white Correlated colour temperature [K]: 4000 Colour consistency in McAdam ellipses :  $\leq 3$ Colour rendering index: 80 Service life [h]: 50000 Luminous-flux-retention factor at the end of rated service life : L90B10 Number of on/off cycles: ≥30000 Lighting angle [°]: X85/Y95 Luminous efficiency of the lamp [lm/W]: 138 Ambient temperature range to which the product can be exposed: 5+25 Shade type: matt Enclosure material: steel Connection type: Self-clamping block Range of sections of wires used [mm<sup>2</sup>]: 1,5÷2,5 Lamp-heating time [s]: ≤1 Lamp-ignition time [s]: ≤0,5 IP class: 20