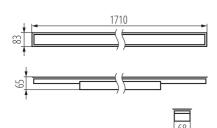

# CE FAL DATA:

Colour: black Place of assembly: Recessed mount in the ceiling Place of application: Indoors Minimum distance from the illuminated object: 0,5m Compatible with a dimmer: no Fixture lighting direction: down Length [mm]: 1710 Width [mm]: 83 Height [mm]: 65 Integrated LED light source: yes