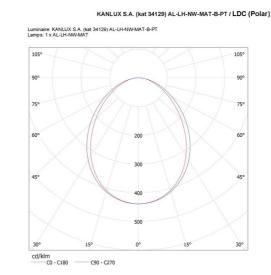

#### TECHNICAL DATA:

Rated voltage [V]: 220-240 AC Rated frequency [Hz]: 50 Maximum power [W]: 52 Class of protection against electric shock : | Lampshade material: plastic Diode type: LED SMD Luminous flux [lm]: 6300 Colour temperature: white Correlated colour temperature [K]: 4000 Colour consistency in McAdam ellipses :  $\leq 3$ Colour rendering index: 80 Service life [h]: 50000 Luminous-flux-retention factor at the end of rated service life : L90B10 Number of on/off cycles: ≥30000 Lighting angle [°]: X85/Y95 Luminous efficiency of the lamp [lm/W]: 121 Ambient temperature range to which the product can be exposed: 5+25 Shade type: matt Enclosure material: steel Connection type: Self-clamping block Range of sections of wires used [mm<sup>2</sup>]: 1,5÷2,5 Lamp-heating time [s]: ≤1 Lamp-ignition time [s]: ≤0,5 IP class: 20