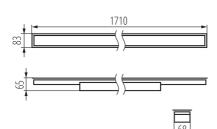

# CE FRE LATA:

Colour: black Place of assembly: Recessed mount in the ceiling Place of application: Indoors Minimum distance from the illuminated object: 0,5m Compatible with a dimmer: no Fixture lighting direction: down Length [mm]: 1710 Width [mm]: 83 Height [mm]: 65 Integrated LED light source: yes