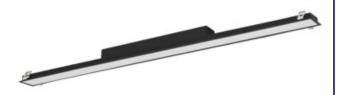

## 34129 AL-LH-NW-MAT-B-PT

Linear LED luminaire 5905339341297

# CE FRE LATA:

Colour: black Place of assembly: Recessed mount in the ceiling Place of application: Indoors Minimum distance from the illuminated object: 0,5m Compatible with a dimmer: no Fixture lighting direction: down Length [mm]: 1710 Width [mm]: 83 Height [mm]: 65 Integrated LED light source: yes