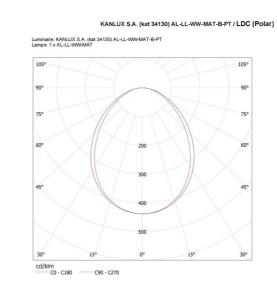

### TECHNICAL DATA:

Rated voltage [V]: 220-240 AC Rated frequency [Hz]: 50 Maximum power [W]: 33 Class of protection against electric shock : | Lampshade material: plastic Diode type: LED SMD Luminous flux [lm]: 4100 Colour temperature: Warm white Correlated colour temperature [K]: 3000 Colour consistency in McAdam ellipses : ≤3 Colour rendering index: 80 Service life [h]: 50000 Luminous-flux-retention factor at the end of rated service life : L90B10 Number of on/off cycles: ≥30000 Lighting angle [°]: X85/Y95 Luminous efficiency of the lamp [lm/W]: 124 Ambient temperature range to which the product can be exposed: 5+25 Shade type: matt Enclosure material: steel Connection type: Self-clamping block Range of sections of wires used [mm<sup>2</sup>]: 1,5÷2,5 Lamp-heating time [s]: ≤1 Lamp-ignition time [s]: ≤0,5 IP class: 20