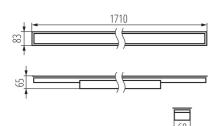

# CE ERE LATA:

Colour: black Place of assembly: Recessed mount in the ceiling Place of application: Indoors Minimum distance from the illuminated object: 0,5m Compatible with a dimmer: no Fixture lighting direction: down Length [mm]: 1710 Width [mm]: 83 Height [mm]: 65 Integrated LED light source: yes