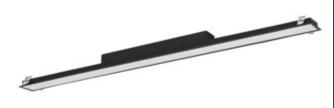

# 34134 AL-LL-WW-MPR-B-PT

Linear LED luminaire

5905339341341

### **GENERAL DATA:**

Colour: black

Place of assembly: Recessed mount in the ceiling

Place of application: Indoors

Minimum distance from the illuminated object: 0,5m

Compatible with a dimmer: no Fixture lighting direction: down

Length [mm]: 1710 Width [mm]: 83 Height [mm]: 65

Integrated LED light source: yes