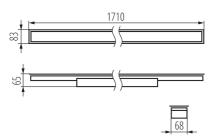

Length [mm]: 1710 Width [mm]: 83 Height [mm]: 65

Integrated LED light source: yes