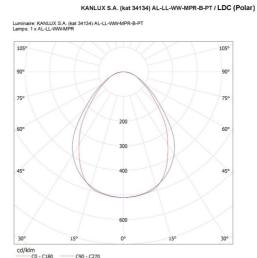

L90B10

Number of on/off cycles: ≥30000 Lighting angle [°]: X75/Y90

Luminous efficiency of the lamp [lm/W]: 114

Ambient temperature range to which the product can be

exposed: 5÷25

Shade type: microprismatic Enclosure material: steel